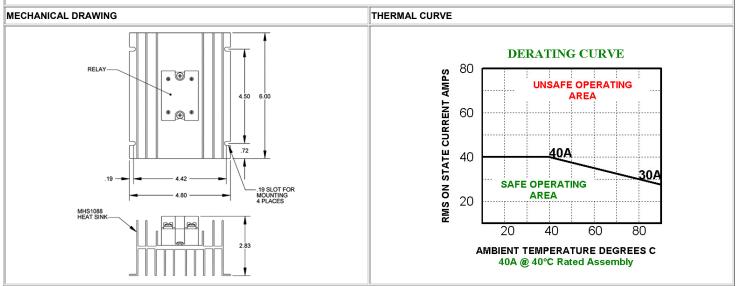

| SPECIFICATIONS   |                  |             |                                |              |                   |
|------------------|------------------|-------------|--------------------------------|--------------|-------------------|
| PART NUMBER IP00 | PART NUMBER IP20 | INPUT RANGE | LOAD CURRENT                   | LINE VOLTAGE | TRANSIENT VOLTAGE |
| APC4020P         | APC7020P         | 3-32Vdc     | .1A-40A @ 40 Degrees C Ambient | 24-280Vac    | 600V Peak         |
| APC4021P         | APC7021P         | 90-280Vac   | .1A-40A @ 40 Degrees C Ambient | 24-280Vac    | 600V Peak         |
| APC4022P         | APC7022P         | 18-36Vac    | .1A-40A @ 40 Degrees C Ambient | 24-280Vac    | 600V Peak         |
| APC4120P         | APC7120P         | 3-32Vdc     | .1A-40A @ 40 Degrees C Ambient | 48-660Vac    | 1200V Peak        |
| APC4121P         | APC7121P         | 90-280Vac   | .1A-40A @ 40 Degrees C Ambient | 48-660Vac    | 1200V Peak        |
| APC4122P         | APC7122P         | 18-36Vac    | .1A-40A @ 40 Degrees C Ambient | 48-660Vac    | 1200V Peak        |

## Notes:

- Ratings based upon 100% duty cycle for 20 minutes or 80% duty cycle continuous.
- Ratings based upon relays being mounted either individually or side by side with zero spacing.
- Cool One's unique construction allows better performance than conventional heat sink designs even when mounted side by side.
- Monitor Output faults or load alarms with Anacon's SSR Monitor Cards available for all DIN mount IP00 relays. See APC MON datasheet for details, page \_