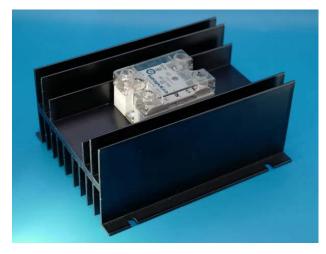

## "COOL ONE" PANEL MOUNT Solid State Relay Assembly (SSR)

40A Panel Mount SSR Assembly Dimensions: 6.0" x 4.75" x 3.0"

Anacon's "Cool One" heat sink designs provide a thermally optimized Panel mounting platform for today's high performance solid state relays. The listings below provide the actual load currents that each part type will support. If you're not sure about how to select the correct product for your application, call Anacon, toll free and discuss your application with us.