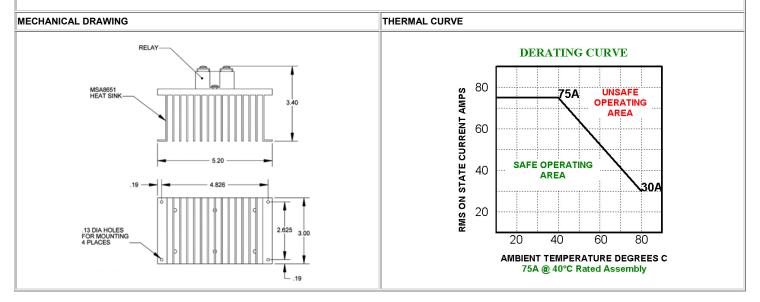

## "COOL ONE" PANEL MOUNT Solid State Relay Assembly (SSR)

Heat Sink Dimensions: 5.25" x 3.0" x 2.75" Overall size w/Single SSR and Touch Safe Cover & DIN Clip: 5.25" x 3.0" x 4.25" Anacon's "Cool One" heat sink designs provide a thermally optimized Panel mounting platform for today's high performance solid state relays. The listings below provide the actual load currents that each part type will support. If you're not sure about how to select the correct product for your application, call Anacon, toll free and discuss your application with us.

## Standard "COOL ONE" Features:

- All Anacon SSR Assemblies use relays tested to UL508A SCCR standards.
- Current Rating 75A @ 40 Degrees C Ambient
- 75 Amp Rated Power Heat Sink Assembly
- .8 Degrees C/ Watt Heat Sink Thermal Resistance
- Zero Cross Relays
- Output voltages from 24Vac to 660Vac
- Standard DC or AC Control Versions
  - Standard LED Status Indicator
- Regulated Inputs- Back to Back SCR Design
- Standard Built in Transient Protection
- Standard Relays, UL/cUL Recognized, TUV Approved & CE Compliant Version
- SSR Monitor Cards Available, add suffix (-SM)
- Current Transformer Cards Available, add suffix (-CT)
- Touchsafe Relay Cover Provided
- For Safety & Noise Immunity Compliance information, see page \_\_\_\_.

| SPECIFICATIONS |             |                            |              |                   |            |
|----------------|-------------|----------------------------|--------------|-------------------|------------|
| PART NUMBER    | INPUT RANGE | LOAD CURRENT               | LINE VOLTAGE | TRANSIENT VOLTAGE | RELAY TYPE |
| APC1061P       | 3-32Vdc     | 75A @ 40 Degrees C Ambient | 24-280Vac    | 600V Peak         | Zero Cross |
| APC1061-1P     | 90-280Vac   | 75A @ 40 Degrees C Ambient | 24-280Vac    | 600V Peak         | Zero Cross |
| APC1061-2P     | 3-32Vdc     | 75A @ 40 Degrees C Ambient | 48-660Vac    | 1200V Peak        | Zero Cross |
| APC1061-3P     | 90-280Vac   | 75A @ 40 Degrees C Ambient | 48-660Vac    | 1200V Peak        | Zero Cross |