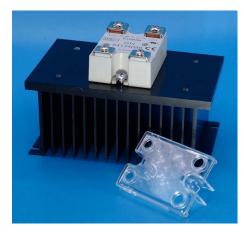

## "COOL ONE" PANEL MOUNT Solid State Relay Assembly (SSR)

Heat Sink Dimensions: 5.25" x 3.0" x 2.75" Overall size w/Single SSR and Touch Safe Cover & DIN Clip: 5.25" x 3.0" x 4.25" Anacon's "Cool One" heat sink designs provide a thermally optimized Panel mounting platform for today's high performance solid state relays. The listings below provide the actual load currents that each part type will support. If you're not sure about how to select the correct product for your application, call Anacon, toll free and discuss your application with us.

## Standard "COOL ONE" Features:

- All Anacon SSR Assemblies use relays tested to UL508A SCCR standards.
- Current Rating 75A @ 40 Degrees C Ambient
- 75 Amp Rated Power Heat Sink Assembly
- .8 Degrees C/ Watt Heat Sink Thermal Resistance
- Zero Cross Relays
- Output voltages from 24Vac to 660Vac
- Standard DC or AC Control Versions
  - Standard LED Status Indicator
- Regulated Inputs- Back to Back SCR Design
- Standard Built in Transient Protection
- Standard Relays, UL/cUL Recognized, TUV Approved & CE Compliant Version
- SSR Monitor Cards Available, add suffix (-SM)
- Current Transformer Cards Available, add suffix (-CT)
- Touchsafe Relay Cover Provided
- For Safety & Noise Immunity Compliance information, see page \_\_\_\_.